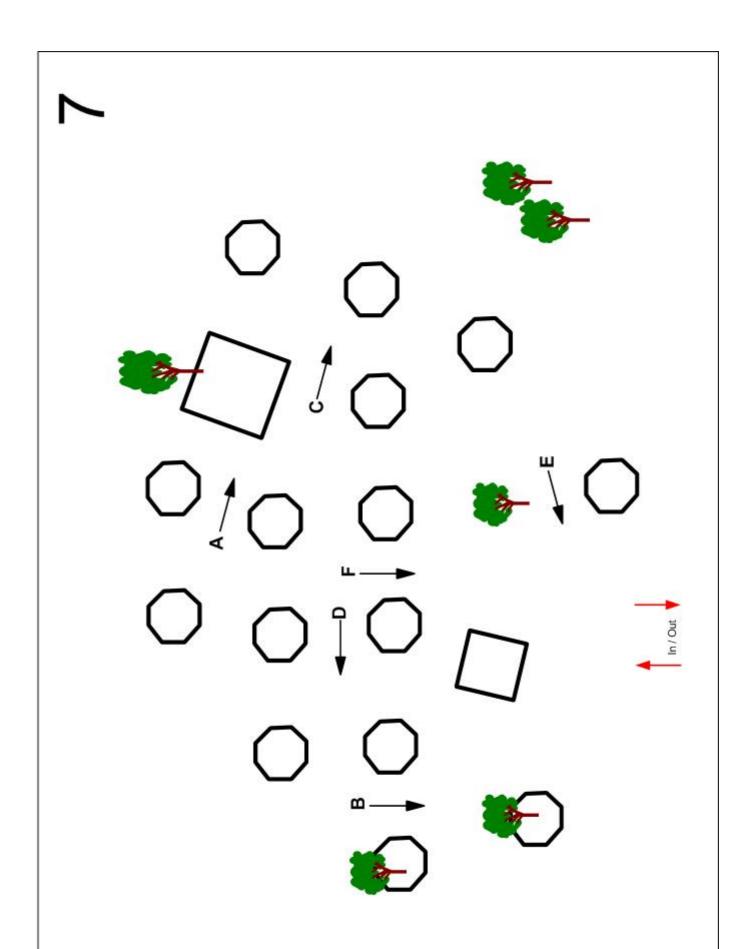

| 6.460         | Acc. To rules | 12               | 00:29:18        | 00:32:18        | 01:04:36      |                  |  |
| Cool Down                                            |               |               |                  | 00:10:00        | 00:15:00        |               |                  |  |





## LIPICA 2022 CAI 2\*

## START B

Obstacle 1

CTF 1

1 Km

Obstcle 2

CTF 2

2 Km

Obstacle 3

CTF 3

3 Km

Obstacle 4

4 Km

CTF 4

**Obstacle 5** 

5 Km

CTF 5

Obstacle 6

6 Km

300 m

FINISH B 6460 m



## LIPICA 2022 CAI 3\*

## START B

Obstacle 1

CTF 1

1 Km

Obstcle 2

CTF 2

2 Km

Obstacle 3

CTF 3

3 Km

**Obstacle 4** 

4 Km

CTF 4

**Obstacle 5** 

5 Km

CTF 5

Obstacle 6

6 Km

CTF 6

Obstacle 7

7 Km 300 m

FINISH B 7300 m















In / Out