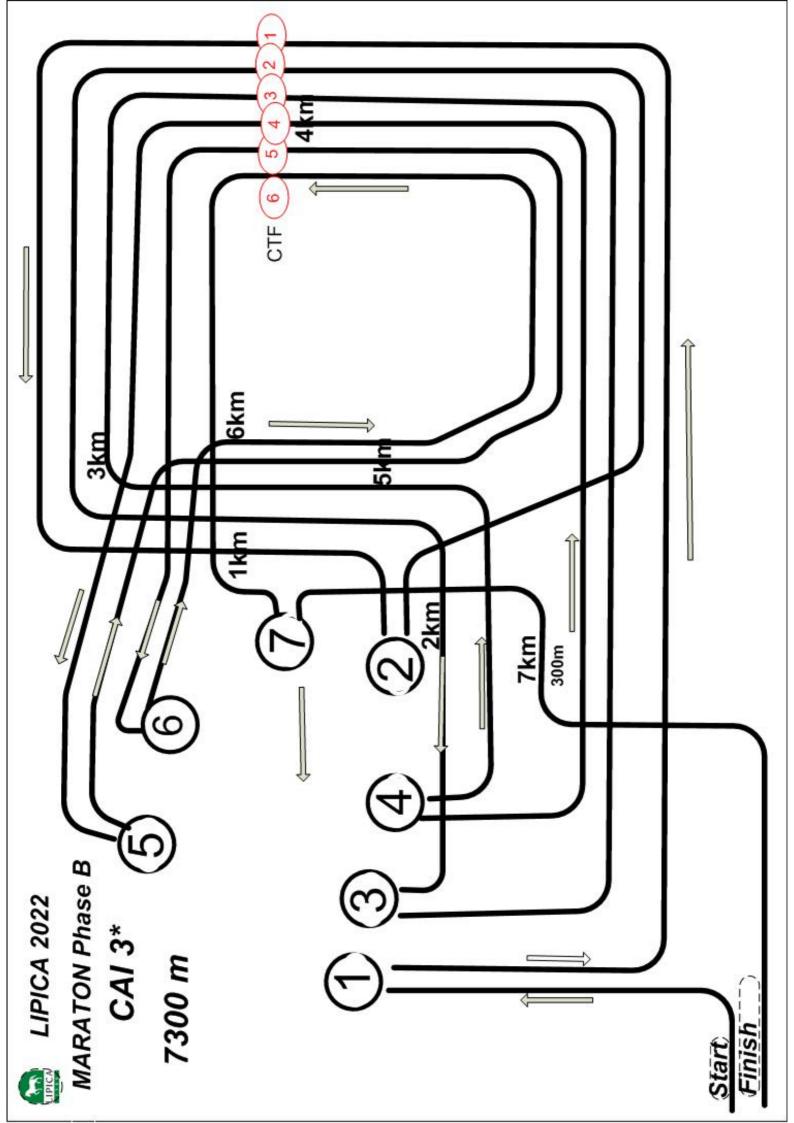

## LIPICA 2022 CAI 3\*

## START B

Obstacle 1

CTF 1

1 Km

Obstcle 2

CTF 2

2 Km

Obstacle 3

CTF 3

3 Km

**Obstacle 4** 

4 Km

CTF 4

**Obstacle 5** 

5 Km

CTF 5

Obstacle 6

6 Km

CTF 6

Obstacle 7

7 Km 300 m

FINISH B 7300 m

In / Out