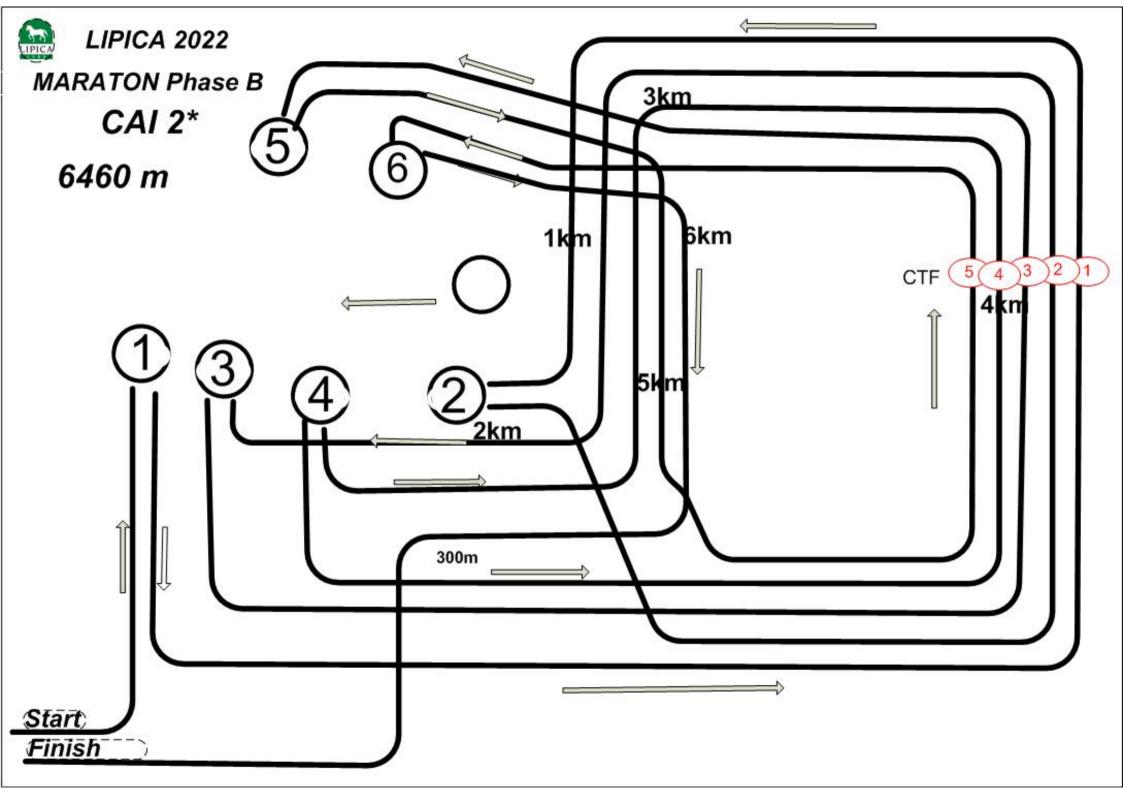

## LIPICA 2022 CAI 2\*

## START B

Obstacle 1

CTF 1

1 Km

Obstcle 2

CTF 2

2 Km

Obstacle 3

CTF 3

3 Km

Obstacle 4

4 Km

CTF 4

**Obstacle 5** 

5 Km

CTF 5

Obstacle 6

6 Km

300 m

FINISH B 6460 m