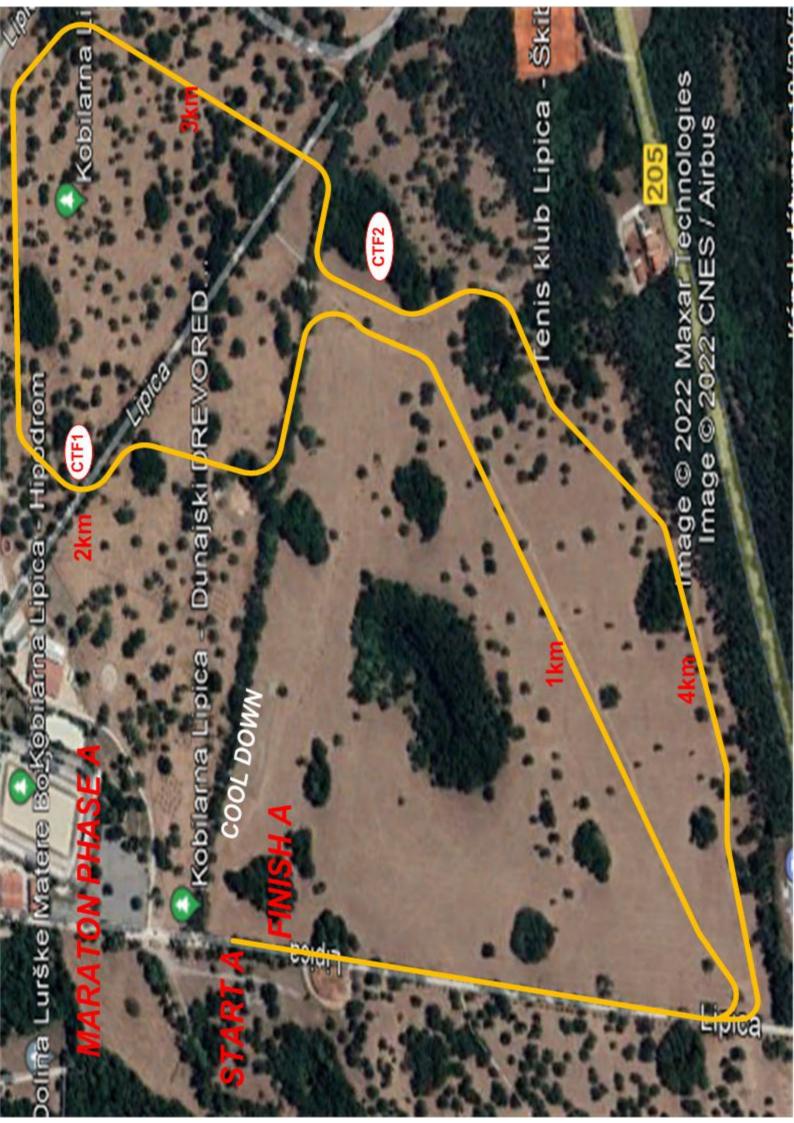

| CAI2*/3* Lipica 29th September – 2nd October 2022    |               |               |                  |                 |                 |               |                  |  |
|------------------------------------------------------|---------------|---------------|------------------|-----------------|-----------------|---------------|------------------|--|
| MARATHON TIMETABLE                                   |               |               | CAI3* HORSE      |                 |                 |               |                  |  |
| Obstacles:1234567<br>Gates: A-F                      | length<br>(m) | pace          | speed<br>in km/h | Minimum<br>time | Time<br>allowed | Time<br>Limit | Obligatory gates |  |
| 10 min before Section A: Horse Inspection in Harness |               |               |                  |                 |                 |               |                  |  |
| Section A                                            | 4.950         |               | 13               | 00:20:51        | 00:22:51        | 00:27:25      |                  |  |
| Halt                                                 |               |               |                  |                 | 00:10:00        |               |                  |  |
| Training Obstacle                                    |               |               |                  |                 | 00:02:00        |               |                  |  |
|                                                      |               |               |                  |                 | 00:04:00        |               |                  |  |
| Section B                                            | 7.300         | Acc. To rules | 14               | 00:28:18        | 00:31:18        | 01:02:36      |                  |  |
| Cool Down                                            |               |               |                  | 00:10:00        | 00:15:00        |               |                  |  |