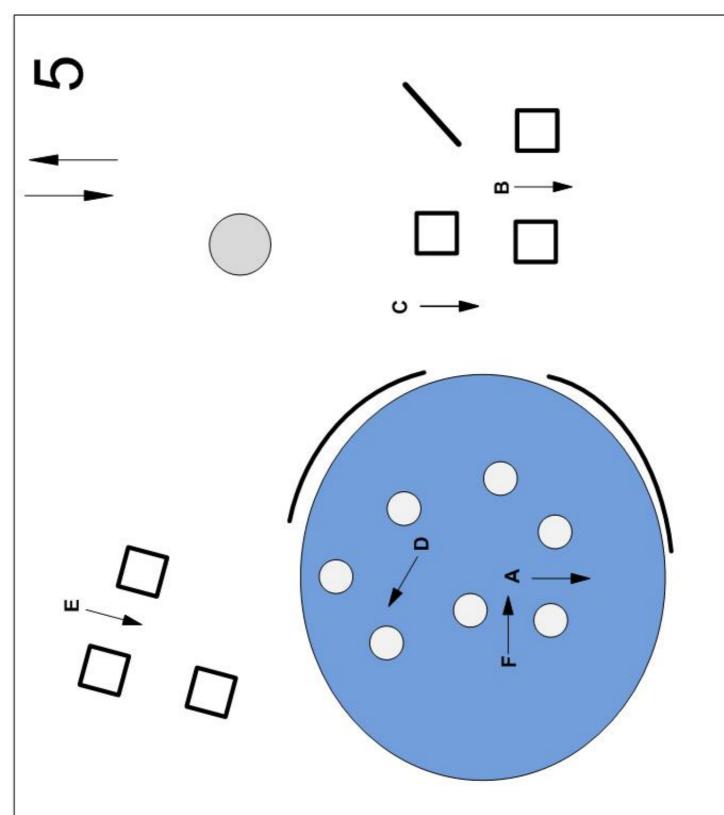

Obstacle 6

6 Km

300 m

FINISH B 6460 m

Obstacle 6

6 Km

CTF 6

Obstacle 7

7 Km 300 m

FINISH B 7300 m

In / Out